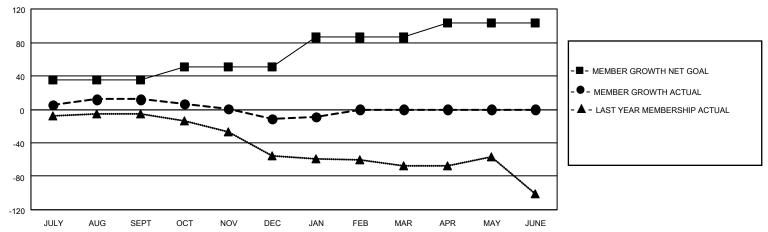

## GOALS AND ACTUAL MEMBERS CUMULATIVE

| DROPPED CLUBS: 0 |    | 21 CLUBS OF 53 ADDED 1 OR | GENDER DISTRIBUTION                 |              |  |
|------------------|----|---------------------------|-------------------------------------|--------------|--|
|                  |    | <b>■</b>                  |                                     | 925 (67.67%) |  |
|                  |    |                           | FEMALE                              | 442 (32.33%) |  |
| DROPPED MEMBERS  |    |                           | NON BINARY                          | 0 (0.00%)    |  |
| DECEASED         | 20 |                           | PREFER NOT TO ANSWER                | 0 (0.00%)    |  |
| CLUB CANCELLED   | 0  | CLICK HERE FOR CUMULATIVE | TOTAL FAMILY UNIT MEMBERS           | 298          |  |
| OTHER            | 59 | MEMBERSHIP DATA           | TOTAL TANNET SHIT MEMBERS           | ,            |  |
| TOTAL            | 79 |                           | FAMILY MEMBERS PAYING HALF DUES 153 |              |  |
|                  |    |                           |                                     |              |  |